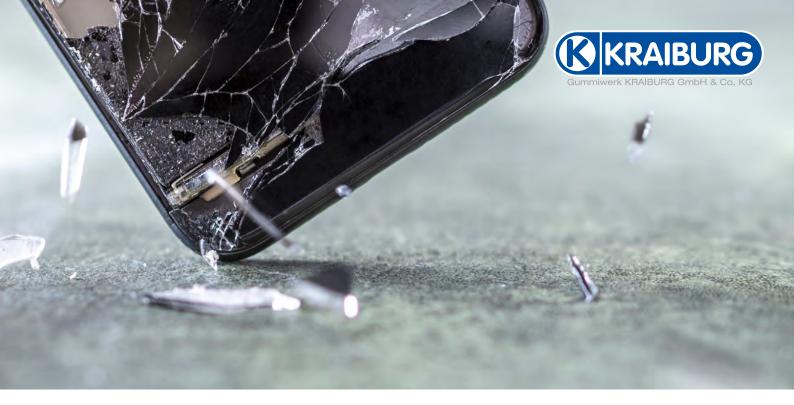

## KRAIBON<sup>®</sup>Impact

Impact and splinter protection for the composite sector

**KRAIBON**<sup>®</sup> *Impact* binds sharp-edged fibre fragments resulting from impacts and breakages and reduces their dispersion and number. The risk to nearby persons or components is thus mitigated. To this end, the failure pattern of the component is ductile, similar to metal, and there is no sudden failure. Thanks to the "slow yield-ing", residual function is retained during the beginning of the breakage and even after complete failure of the fibre composite laminates.